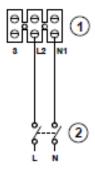

control (cod. 12869), (not available for 16003) consisting of:
- AC motor with thermal overload cutout and shaft turning in ball bearings,
- backward curved centrifugal impeller.
- Operation controllable by remote sensors monitoring: Temperature, Relative Humidity, Smoke and Presence.
- Zinc-coated steel brackets for wall mounting.

#### **PERFORMANCE CURVE**



#### **TECHNICAL DATA**

**OV VORTICE** 

This report data could change without any previous advise

v10.33.3

# **OV VORTICE**

#### **DIMENSIONS**



| Dimensions (mm) |     |   |     |   |     |   |    |   |    |
|-----------------|-----|---|-----|---|-----|---|----|---|----|
| А               | 255 | В | 239 | С | 330 | D | 97 | Е | 15 |
| F               | 15  |   |     |   |     |   |    |   |    |

#### **WIRING DIAGRAM**





v10.33.3

## **OV VORTICE**



**ACCESSORIES** 



v10.33.3