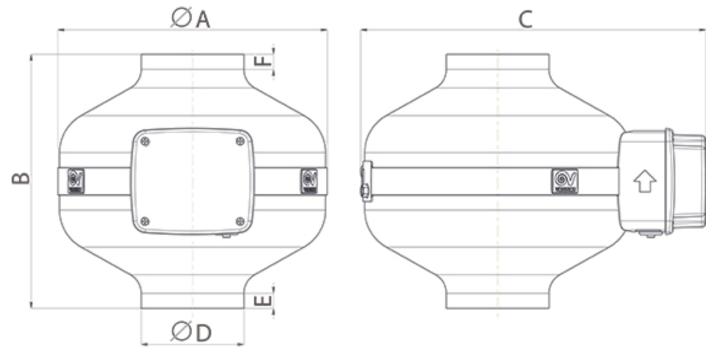

#### **DIMENSIONS**

| Dimensions (mm) |     |   |     |   |     |   |    |   |    |
|-----------------|-----|---|-----|---|-----|---|----|---|----|
| А               | 255 | В | 239 | С | 330 | D | 97 | Е | 15 |
| F               | 15  |   |     |   |     |   |    |   |    |