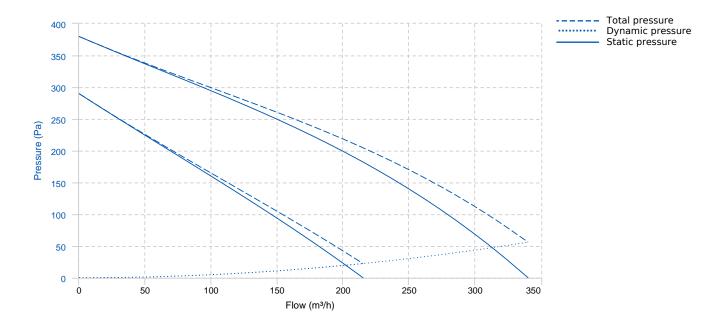

### **OV VORTICE**

### CA 100 MD (extra EU) (16107)

#### **GENERAL DATA**



- Pickled and phosphated steel housing with polyester powder-coated finish, resistant to the aggressive action of atmospheric agents.
- 3 speed fan through TRIO-CA optional control (cod. 12869), (not available for 16003) consisting of:
- AC motor with thermal overload cutout and shaft turning in ball bearings,
- backward curved centrifugal impeller.
- Operation controllable by remote sensors monitoring: Temperature, Relative Humidity, Smoke and Presence.
- Zinc-coated steel brackets for wall mounting.

#### **PERFORMANCE CURVE**



#### **TECHNICAL DATA**

**OV VORTICE** 

This report data could change without any previous advise

v10.33.3

# **OV VORTICE**

#### **DIMENSIONS**



| Dimensions (mm) |     |   |     |   |     |   |    |   |    |
|-----------------|-----|---|-----|---|-----|---|----|---|----|
| А               | 255 | В | 239 | С | 330 | D | 97 | Е | 15 |
| F               | 15  |   |     |   |     |   |    |   |    |

#### **WIRING DIAGRAM**





v10.33.3

## **OV VORTICE**



**ACCESSORIES** 



v10.33.3