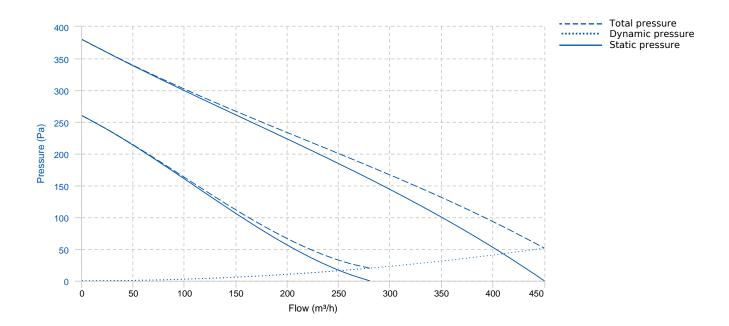

### **OV VORTICE**

### CA 125 MD (extra EU) (16108)

#### **GENERAL DATA**



- Pickled and phosphated steel housing with polyester powder-coated finish, resistant to the aggressive action of atmospheric agents.
- 3 speed fan through TRIO-CA optional control (cod. 12869), (not available for 16003) consisting of:
- AC motor with thermal overload cutout and shaft turning in ball bearings,
- backward curved centrifugal impeller.
- · Operation controllable by remote sensors monitoring: Temperature, Relative Humidity, Smoke and Presence.
- Zinc-coated steel brackets for wall mounting.

#### **PERFORMANCE CURVE**



#### **TECHNICAL DATA**

This report data could change without any previous advise

**OV VORTICE** 

# **OV VORTICE**

#### **DIMENSIONS**



| Dimensions (mm) |   |     |   |     |   |     |   |     |   |    |
|-----------------|---|-----|---|-----|---|-----|---|-----|---|----|
|                 | А | 255 | В | 239 | С | 330 | D | 122 | Е | 23 |
|                 | F | 23  |   |     |   |     |   |     |   |    |

#### **WIRING DIAGRAM**





## **OV VORTICE**



**ACCESSORIES**