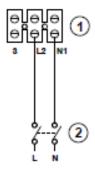

d. 12869), (not available for 16003) consisting of:
- AC motor with thermal overload cutout and shaft turning in ball bearings,
- backward curved centrifugal impeller.
- · Operation controllable by remote sensors monitoring: Temperature, Relative Humidity, Smoke and Presence.
- Zinc-coated steel brackets for wall mounting.

#### **PERFORMANCE CURVE**



#### **TECHNICAL DATA**

This report data could change without any previous advise

**OV VORTICE** 

# **OV VORTICE**

#### **DIMENSIONS**



| Dimensions (mm) |   |     |   |     |   |     |   |     |   |    |
|-----------------|---|-----|---|-----|---|-----|---|-----|---|----|
|                 | А | 255 | В | 239 | С | 330 | D | 122 | Е | 23 |
|                 | F | 23  |   |     |   |     |   |     |   |    |

#### **WIRING DIAGRAM**





## **OV VORTICE**



**ACCESSORIES**