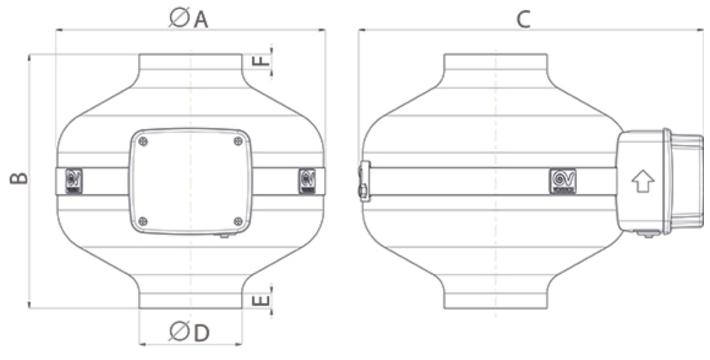

#### **DIMENSIONS**

| Dimensions (mm) |   |     |   |     |   |     |   |     |   |    |
|-----------------|---|-----|---|-----|---|-----|---|-----|---|----|
|                 | А | 255 | В | 239 | С | 330 | D | 122 | Е | 23 |
|                 | F | 23  |   |     |   |     |   |     |   |    |