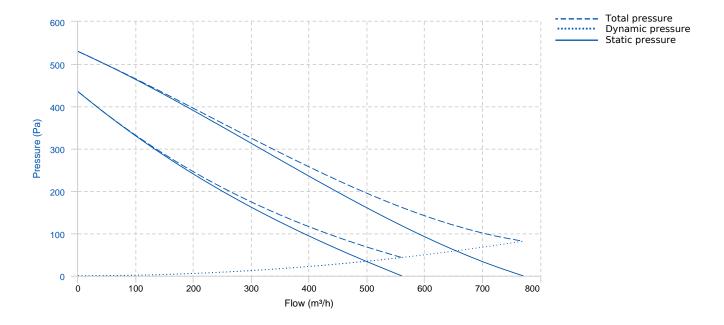

### **OV VORTICE**

### CA 150 MD (extra EU) (16153)

#### **GENERAL DATA**



- Pickled and phosphated steel housing with polyester powder-coated finish, resistant to the aggressive action of atmospheric agents.
- 3 speed fan through TRIO-CA optional control (cod. 12869), (not available for 16003) consisting of:
- AC motor with thermal overload cutout and shaft turning in ball bearings,
- backward curved centrifugal impeller.
- Operation controllable by remote sensors monitoring: Temperature, Relative Humidity, Smoke and Presence.
- Zinc-coated steel brackets for wall mounting.

#### **PERFORMANCE CURVE**



#### **TECHNICAL DATA**

**OV VORTICE** 

This report data could change without any previous advise

v10.33.3

# **OV VORTICE**

#### **DIMENSIONS**



| Dimensions (mm) |     |   |     |   |     |   |     |   |    |  |
|-----------------|-----|---|-----|---|-----|---|-----|---|----|--|
| А               | 347 | В | 275 | С | 424 | D | 147 | Е | 17 |  |
| F               | 17  |   |     |   |     |   |     |   |    |  |

#### **WIRING DIAGRAM**





## **OV VORTICE**



**ACCESSORIES** 



v10.33.3