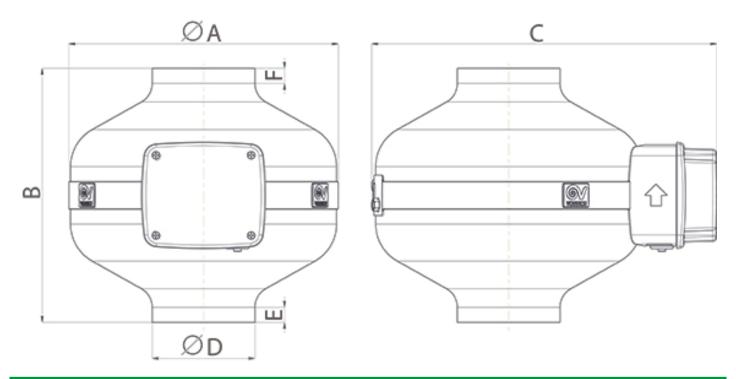

#### **DIMENSIONS**

| Dimensions (mm) |     |   |     |   |     |   |     |   |    |  |
|-----------------|-----|---|-----|---|-----|---|-----|---|----|--|
| А               | 347 | В | 275 | С | 424 | D | 147 | Е | 17 |  |
| F               | 17  |   |     |   |     |   |     |   |    |  |