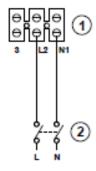

2869), (not available for 16003) consisting of:
- AC motor with thermal overload cutout and shaft turning in ball bearings,
- backward curved centrifugal impeller.
- Operation controllable by remote sensors monitoring: Temperature, Relative Humidity, Smoke and Presence.
- Zinc-coated steel brackets for wall mounting.

#### **PERFORMANCE CURVE**



#### **TECHNICAL DATA**

**OV VORTICE** 

This report data could change without any previous advise

v10.33.3

# **OV VORTICE**

#### **DIMENSIONS**



| Dimensions (mm) |     |   |     |   |     |   |     |   |    |  |
|-----------------|-----|---|-----|---|-----|---|-----|---|----|--|
| А               | 347 | В | 275 | С | 424 | D | 147 | Е | 17 |  |
| F               | 17  |   |     |   |     |   |     |   |    |  |

#### **WIRING DIAGRAM**





## **OV VORTICE**



**ACCESSORIES** 



v10.33.3