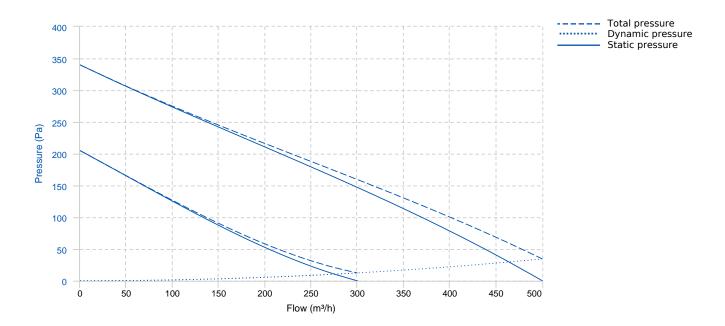

### **OV VORTICE**

### CA 150 Q MD (extra EU) (16109)

#### **GENERAL DATA**



- Pickled and phosphated steel housing with polyester powder-coated finish, resistant to the aggressive action of atmospheric agents.
- 3 speed fan through TRIO-CA optional control (cod. 12869), (not available for 16003) consisting of:
- AC motor with thermal overload cutout and shaft turning in ball bearings,
- backward curved centrifugal impeller.
- Operation controllable by remote sensors monitoring: Temperature, Relative Humidity, Smoke and Presence.
- Zinc-coated steel brackets for wall mounting.

#### **PERFORMANCE CURVE**



#### **TECHNICAL DATA**

v10.33.3

**OV VORTICE** 

This report data could change without any previous advise

# **OV VORTICE**

#### **DIMENSIONS**



| Dimensions (mm) |     |   |     |   |     |   |     |   |    |
|-----------------|-----|---|-----|---|-----|---|-----|---|----|
| А               | 255 | В | 239 | С | 330 | D | 147 | Е | 30 |
| F               | 30  |   |     |   |     |   |     |   |    |

#### **WIRING DIAGRAM**





## **OV VORTICE**



**ACCESSORIES** 



v10.33.3