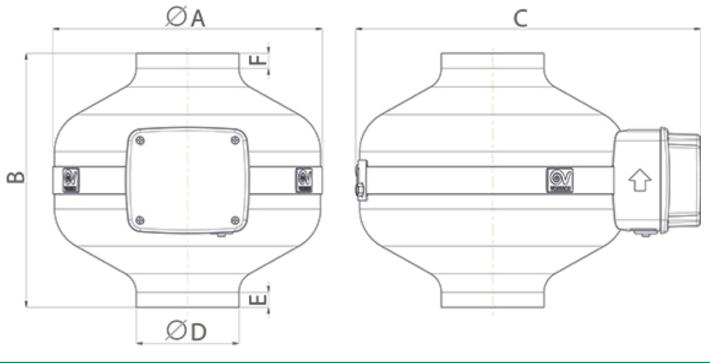

#### **DIMENSIONS**

| Dimensions (mm) |     |   |     |   |     |   |     |   |    |
|-----------------|-----|---|-----|---|-----|---|-----|---|----|
| А               | 255 | В | 239 | С | 330 | D | 147 | Е | 30 |
| F               | 30  |   |     |   |     |   |     |   |    |