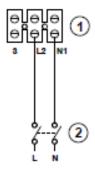

trol (cod. 12869), (not available for 16003) consisting of:
- AC motor with thermal overload cutout and shaft turning in ball bearings,
- backward curved centrifugal impeller.
- Operation controllable by remote sensors monitoring: Temperature, Relative Humidity, Smoke and Presence.
- Zinc-coated steel brackets for wall mounting.

#### **PERFORMANCE CURVE**



#### **TECHNICAL DATA**

v10.33.3

**OV VORTICE** 

This report data could change without any previous advise

# **OV VORTICE**

#### **DIMENSIONS**



| Dimensions (mm) |     |   |     |   |     |   |     |   |    |
|-----------------|-----|---|-----|---|-----|---|-----|---|----|
| А               | 255 | В | 239 | С | 330 | D | 147 | Е | 30 |
| F               | 30  |   |     |   |     |   |     |   |    |

#### **WIRING DIAGRAM**





## **OV VORTICE**



**ACCESSORIES** 



v10.33.3