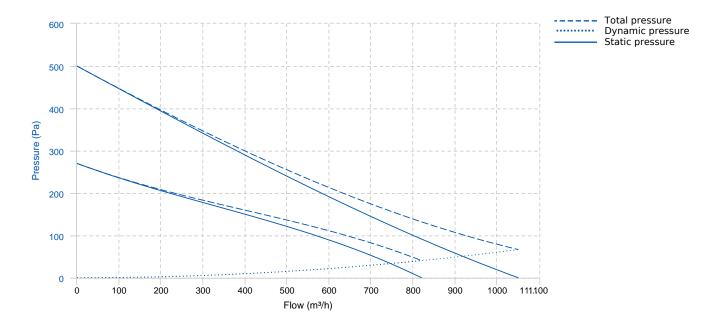

### **OV VORTICE**

### CA 200 MD (extra EU) (16155)

#### **GENERAL DATA**



- Pickled and phosphated steel housing with polyester powder-coated finish, resistant to the aggressive action of atmospheric agents.
- 3 speed fan through TRIO-CA optional control (cod. 12869), (not available for 16003) consisting of:
- AC motor with thermal overload cutout and shaft turning in ball bearings,
- backward curved centrifugal impeller.
- Operation controllable by remote sensors monitoring: Temperature, Relative Humidity, Smoke and Presence.
- Zinc-coated steel brackets for wall mounting.

#### **PERFORMANCE CURVE**



#### **TECHNICAL DATA**

**OV VORTICE** 

This report data could change without any previous advise

v10.33.3

# **OV VORTICE**

#### **DIMENSIONS**



| Dimensions (mm) |     |   |     |   |     |   |     |   |    |
|-----------------|-----|---|-----|---|-----|---|-----|---|----|
| А               | 347 | В | 275 | С | 424 | D | 197 | Е | 20 |
| F               | 17  |   |     |   |     |   |     |   |    |

#### **WIRING DIAGRAM**





## **OV VORTICE**



**ACCESSORIES** 



v10.33.3