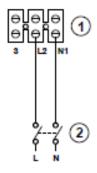

trol (cod. 12869), (not available for 16003) consisting of:
- AC motor with thermal overload cutout and shaft turning in ball bearings,
- backward curved centrifugal impeller.
- Operation controllable by remote sensors monitoring: Temperature, Relative Humidity, Smoke and Presence.
- Zinc-coated steel brackets for wall mounting.

#### **PERFORMANCE CURVE**



#### **TECHNICAL DATA**

**OV VORTICE** 

This report data could change without any previous advise

v10.33.3

# **OV VORTICE**

#### **DIMENSIONS**



| Dimensions (mm) |     |   |     |   |     |   |     |   |    |
|-----------------|-----|---|-----|---|-----|---|-----|---|----|
| А               | 347 | В | 275 | С | 424 | D | 197 | Е | 20 |
| F               | 17  |   |     |   |     |   |     |   |    |

#### **WIRING DIAGRAM**





## **OV VORTICE**



**ACCESSORIES** 



v10.33.3