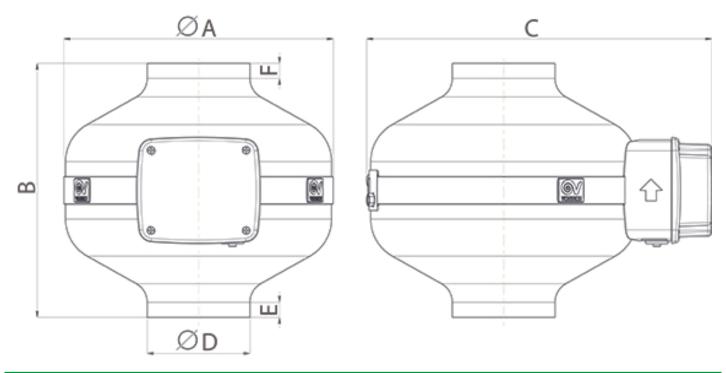

#### **DIMENSIONS**

| Dimensions (mm) |     |   |     |   |     |   |     |   |    |
|-----------------|-----|---|-----|---|-----|---|-----|---|----|
| А               | 347 | В | 275 | С | 424 | D | 197 | Е | 20 |
| F               | 17  |   |     |   |     |   |     |   |    |