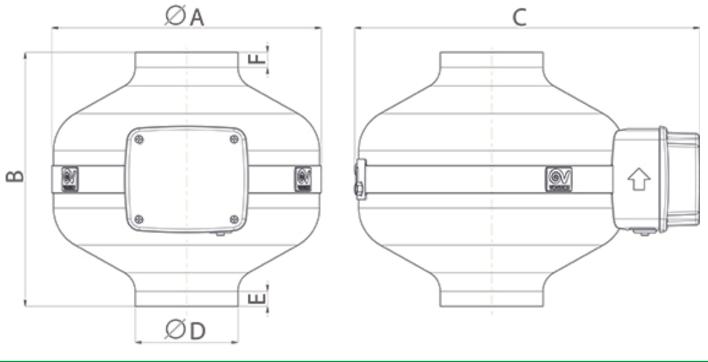

#### **DIMENSIONS**

| D | Dimensions (mm) |     |   |     |   |     |   |     |   |    |
|---|-----------------|-----|---|-----|---|-----|---|-----|---|----|
|   | А               | 406 | В | 306 | С | 488 | D | 312 | Е | 21 |
|   | F               | 30  |   |     |   |     |   |     |   |    |