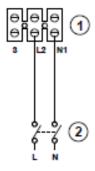

), (not available for 16003) consisting of:
- AC motor with thermal overload cutout and shaft turning in ball bearings,
- backward curved centrifugal impeller.
- Operation controllable by remote sensors monitoring: Temperature, Relative Humidity, Smoke and Presence.
- Zinc-coated steel brackets for wall mounting.

#### **PERFORMANCE CURVE**



#### **TECHNICAL DATA**

**OV VORTICE** 

This report data could change without any previous advise

v10.33.3

# **OV VORTICE**

#### **DIMENSIONS**



| D | Dimensions (mm) |     |   |     |   |     |   |     |   |    |
|---|-----------------|-----|---|-----|---|-----|---|-----|---|----|
|   | А               | 406 | В | 306 | С | 488 | D | 312 | Е | 21 |
|   | F               | 30  |   |     |   |     |   |     |   |    |

#### **WIRING DIAGRAM**





## **OV VORTICE**



**ACCESSORIES** 



v10.33.3