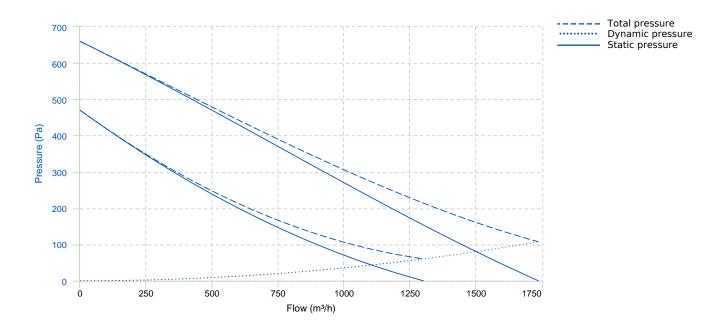

### **OV VORTICE**

### CA 315 MD (extra EU) (16157)

#### **GENERAL DATA**



- Pickled and phosphated steel housing with polyester powder-coated finish, resistant to the aggressive action of atmospheric agents.
- 3 speed fan through TRIO-CA optional control (cod. 12869), (not available for 16003) consisting of:
- AC motor with thermal overload cutout and shaft turning in ball bearings,
- backward curved centrifugal impeller.
- Operation controllable by remote sensors monitoring: Temperature, Relative Humidity, Smoke and Presence.
- Zinc-coated steel brackets for wall mounting.

#### **PERFORMANCE CURVE**



#### **TECHNICAL DATA**

**OV VORTICE** 

This report data could change without any previous advise

v10.33.3

# **OV VORTICE**

#### **DIMENSIONS**



| D | Dimensions (mm) |     |   |     |   |     |   |     |   |    |
|---|-----------------|-----|---|-----|---|-----|---|-----|---|----|
|   | А               | 406 | В | 306 | С | 488 | D | 312 | Е | 21 |
|   | F               | 30  |   |     |   |     |   |     |   |    |

#### **WIRING DIAGRAM**





## **OV VORTICE**



**ACCESSORIES** 



v10.33.3