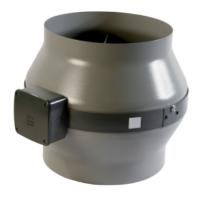

#### **GENERAL DATA**

- Pickled and phosphated steel housing with polyester powder-coated finish, resistant to the aggressive action of atmospheric agents.
- 3 speed fan through TRIO-CA optional control (cod. 12869), (not available for 16003) consisting of:
- AC motor with thermal overload cutout and shaft turning in ball bearings,
- backward curved centrifugal impeller.
- Operation controllable by remote sensors monitoring: Temperature, Relative Humidity, Smoke and Presence.
- Zinc-coated steel brackets for wall mounting.